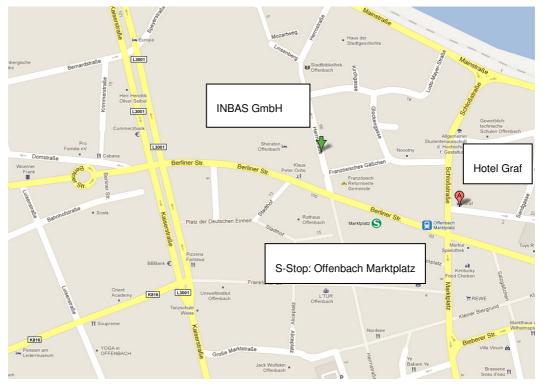

#### (2) Directions airport – Offenbach (Hotel and INBAS)

When you arrive at the airport we recommend taking the tram because it goes directly to Offenbach. You may also take a train to Frankfurt main station and then change for the tram to Offenbach (travel information <u>http://www.rmv.de/en</u>).

Airport to Offenbach: take S8 or S9 (direction: Hanau Hauptbahnhof or Offenbach Ost), stop: Offenbach Marktplatz

#### Ausgabe 1; 18.08.2011

Frankfurt main station to Offenbach: take S1 (direction: Ober-Roden Bahnhof), S2 (direction: Dietzenbach Bahnhof), S8 or S9 (direction Hanau Hauptbahnhof or Offenbach Ost), stop: Offenbach Marktplatz

To get to Hotel Graf: Follow exit (Ausgang) "Marktplatz" (same direction as the S-Bahn goes), take the stairs on the left hand (exit "Schlossstraße") and turn left on the "Ziegelstraße".

To get to INBAS: Follow exit (Ausgang) "Herrnstraße"" (opposite direction as the S-Bahn goes) and take the stairs on the right hand. INBAS is located on the third floor of the building you see on the right hand coming up the stairs ("Stadtforum am Büsing Park").